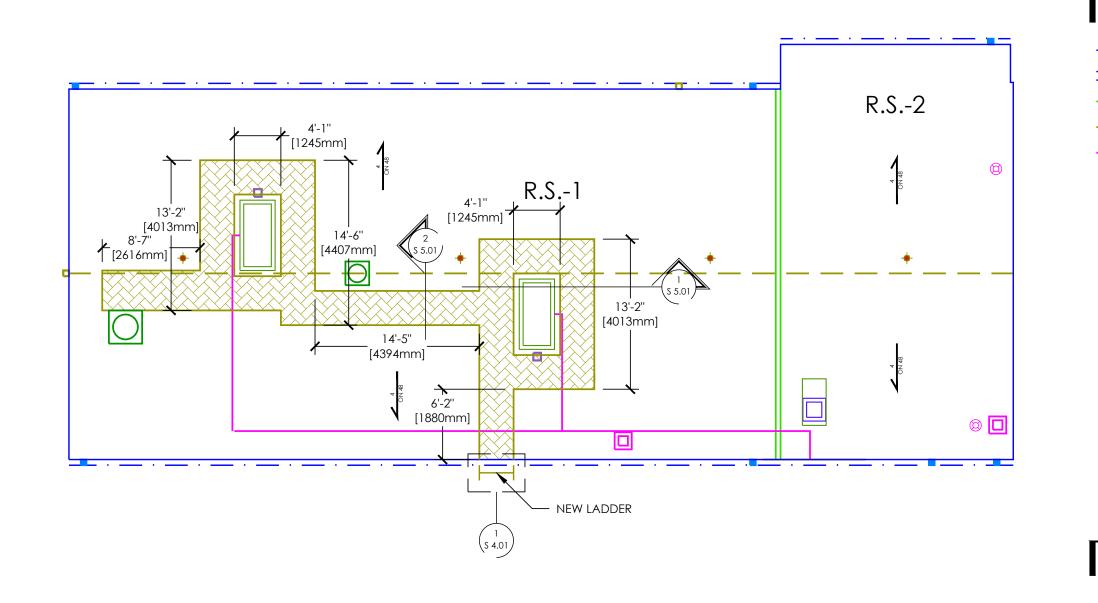

## **GENERAL NOTES** LENGTH OF WALKWAY = 100 FT [30 m] 389 MAXWELL CRESCENT

## LEGEND

- ROOF EDGE
- GUTTER EDGE
  - ROOF AREA DIVIDER
- - HIP/RIDGE

.

Ø

O

- GAS LINE EXISTING FALL ARREST ANCHOR PIPE PENETRATION
- EXHAUST FAN CURB
- CHIMNEY
- AC UNIT
- EQUIPMENT CURB
- PITCH BOX
- GUTTER OUTLET
- WALKWAY
- LADDER

- LIGHT

**KEY PLAN** 

 $( \uparrow )$ 

Phone 306.352.4606 Fax 306.352.4607 S.M. CROW Member 37418 WESTRIDGE COMMUNITY CENTRE C.13.MB.35-18.04.03 3 MARSHALL CRESCENT WINNIPEG, MB R3T 4C3 CITY OF WINNIPEG

4TH FLOOR - 185 KING STREET WINNIPEG, MB R3B 1J1